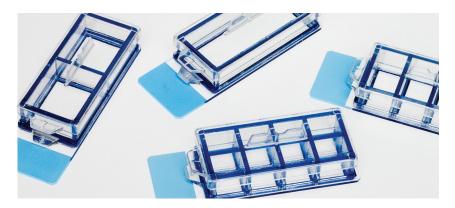

## Thermo Scientific Nunc Lab-Tek II CC2 Chamber Slide System

Nunc<sup>™</sup> Lab-Tek<sup>™</sup> II CC2<sup>™</sup> Chamber Slide<sup>™</sup> System is an enhanced version of the Nunc Lab-Tek II Chamber Slide System – enabling cell growth directly on a glass microscope slide. The CC2 surface mimics PDL coating.

## details

- Remains stable and consistent for over one year without refrigeration
- Tabbed cover allows gas exchange while minimizing evaporation
- Sterile
- Removal tool separates chamber from glass
- · Provides binding sites optimal for fastidious cells
- · Light blue frosted writing area