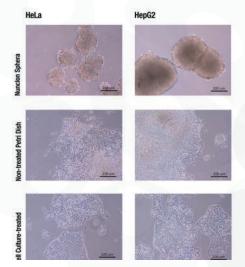

### **Growing 3D cancer cultures**

The Nunclon Sphera surface minimizes variability and supports the consistent formation of cancer spheroids that simulate the 3D structures of tumor growth, providing a better model system for studying tumor cell progression and efficacy of anticancer agents *in vitro*.

### GENERATING FAVORABLE NUMBER OF CANCER SPHEROIDS