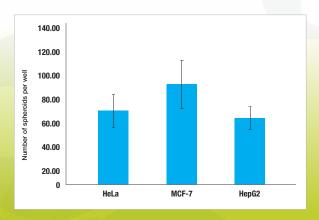

### **Growing 3D cancer cultures**

The Nunclon Sphera surface minimizes variability and supports the consistent formation of cancer spheroids that simulate the 3D structures of tumor growth, providing a better model system for studying tumor cell progression and efficacy of anticancer agents *in vitro*.

### GENERATING FAVORABLE NUMBER OF CANCER SPHEROIDS