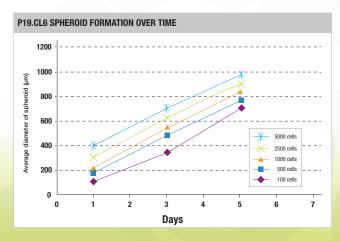

### **Optimizing spheroid formation**

The Thermo Scientific™ Nunclon™ Sphera culture surface allows cells to grow in suspension with virtually no cell attachment. The new surface supports many different cell types and their ability to generate spheroids; studies show that over time the spheroids grow in volume, indicating that the new surface enables consistent, repeatable cell growth.