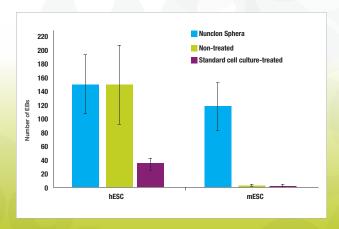

### Promoting formation of embryoid bodies (EB)

As an important milestone in the differentiation process, the Nunclon Sphera surface demonstrates superior quality for embryoid body formation of pluripotent stem cells with minimal spontaneous differentiation. The resultant cells are able to differentiate into all three germ layers.

OUTPERFORMING OTHER SURFACES FOR CONSISTENT EB FORMATION OF DIFFERENT PLURIPOTENT STEM CELLS