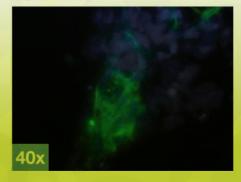

### Promoting formation of embryoid bodies (EB)

As an important milestone in the differentiation process, the Nunclon Sphera surface demonstrates superior quality for embryoid body formation of pluripotent stem cells with minimal spontaneous differentiation. The resultant cells are able to differentiate into all three germ layers.

OUTPERFORMING OTHER SURFACES FOR CONSISTENT EB FORMATION OF DIFFERENT PLURIPOTENT STEM CELLS

#### **Beta-Tubulin**

#### **AFP**

Alpha-SMA