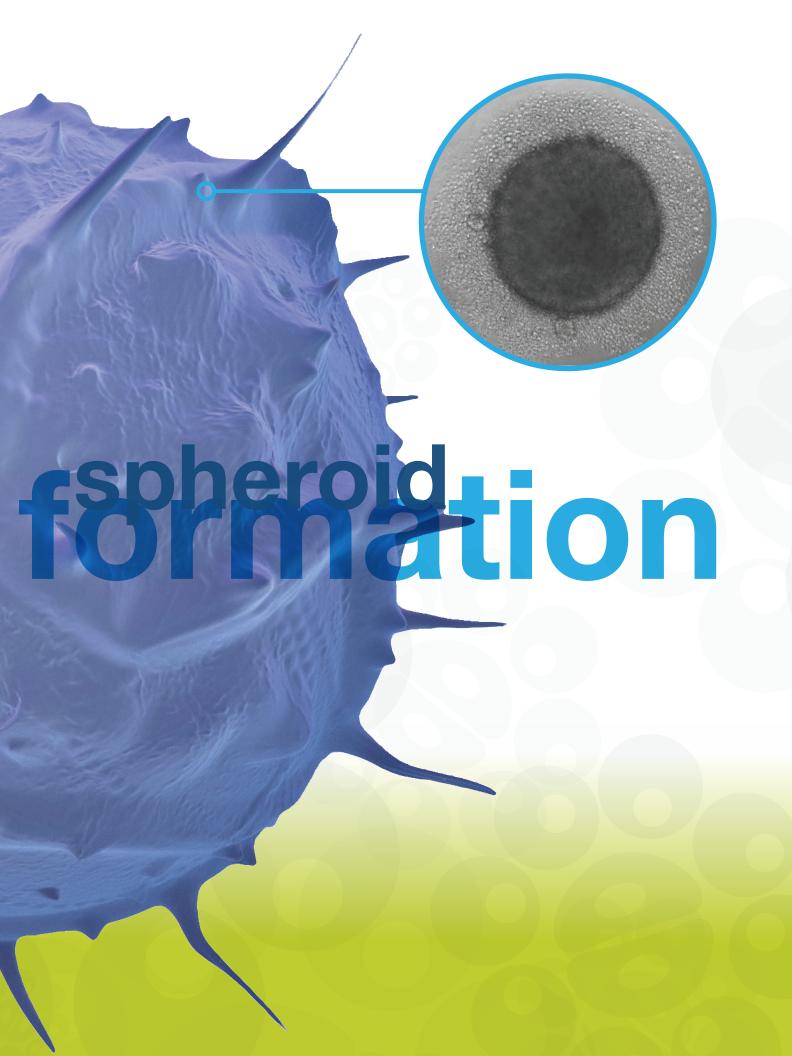

### **Optimizing spheroid formation**

The Thermo Scientific™ Nunclon™ Sphera culture surface allows cells to grow in suspension with virtually no cell attachment. The new surface supports many different cell types and their ability to generate spheroids; studies show that over time the spheroids grow in volume, indicating that the new surface enables consistent, repeatable cell growth.