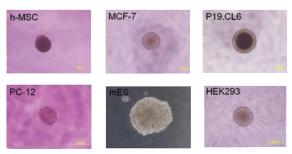

### **Optimizing spheroid formation**

The Thermo Scientific™ Nunclon™ Sphera culture surface allows cells to grow in suspension with virtually no cell attachment. The new surface supports many different cell types and their ability to generate spheroids; studies show that over time the spheroids grow in volume, indicating that the new surface enables consistent, repeatable cell growth.