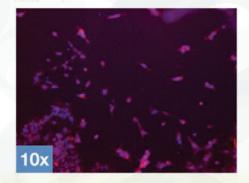

### **Growing 3D cancer cultures**

The Nunclon Sphera surface minimizes variability and supports the consistent formation of cancer spheroids that simulate the 3D structures of tumor growth, providing a better model system for studying tumor cell progression and efficacy of anticancer agents *in vitro*.

### GENERATING FAVORABLE NUMBER OF CANCER SPHEROIDS