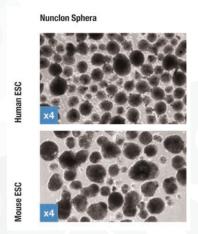

### Promoting formation of embryoid bodies (EB)

As an important milestone in the differentiation process, the Nunclon Sphera surface demonstrates superior quality for embryoid body formation of pluripotent stem cells with minimal spontaneous differentiation. The resultant cells are able to differentiate into all three germ layers.

OUTPERFORMING OTHER SURFACES FOR CONSISTENT EB FORMATION OF DIFFERENT PLURIPOTENT STEM CELLS