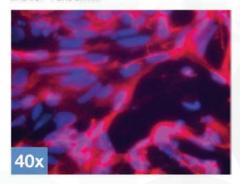

### Promoting formation of embryoid bodies (EB)

As an important milestone in the differentiation process, the Nunclon Sphera surface demonstrates superior quality for embryoid body formation of pluripotent stem cells with minimal spontaneous differentiation. The resultant cells are able to differentiate into all three germ layers.

OUTPERFORMING OTHER SURFACES FOR CONSISTENT EB FORMATION OF DIFFERENT PLURIPOTENT STEM CELLS

#### **Beta-Tubulin**

#### **AFP**

Alpha-SMA